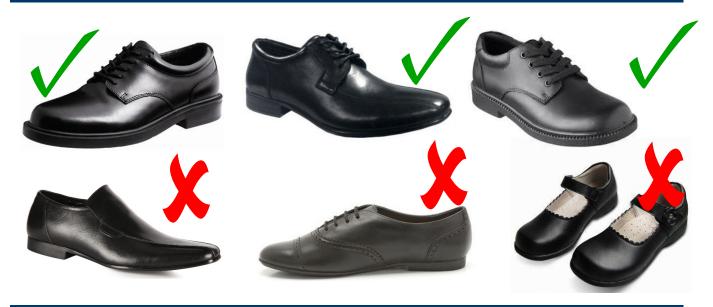

.
- Secondary students pick up Flexischool orders. SMS sent when ready for collection
- Pre-paid online. No cash required

Simply register on the website below to take advantage of this great service.

#### Registration is easy and free!

#### Go to www.flexischools.com.au

- 1. Click Register Now! and enter your email
- 2. You are emailed a link to the online form. Choose your own username and password and enter your contact details.
- For each child, click 'Add a student' and follow the prompts to place an order

You will be required to top-up your pre-paid account. VISA or Mastercard preferred.

If you need help, please contact www.flexischools.com.au or call us on 1300 361 769



# Footwear Guide

# PREP TO YEAR 2 SPORTS SHOES - VELCRO PERMITTED



# YEARS 3 TO 12 BLACK LACE-UP SHOES



# YEARS 3 TO 12 SPORT SHOES







# Immanuel Lutheran College

Walk as Children of the Light

The School Rewards Program is a great fundraising opportunity, with \$5 from every pair of shoes purchased being donated back to Immanuel Lutheran College.

This applies to the whole family across our fantastic range of school, sports, work and casual shoes.

Ask one of our friendly staff in store for more details!

\*Visit www.theathletesfoot.com.au/school-rewards for more details

Maroochydore 07 5479 3600



**Caloundra** 07 5438 1102

\$5 DONATED
BACK TO YOUR SCHOOL



126-142 Wises Road, Buderim Q 4556 PO Box 5025 Maroochydore BC Q 4558 | www.immanuel.qld.edu.au © 07 5477 3465 ♥ 07 5477 3477 ⊠ <u>ilc@immanuel.qld.edu.au</u>