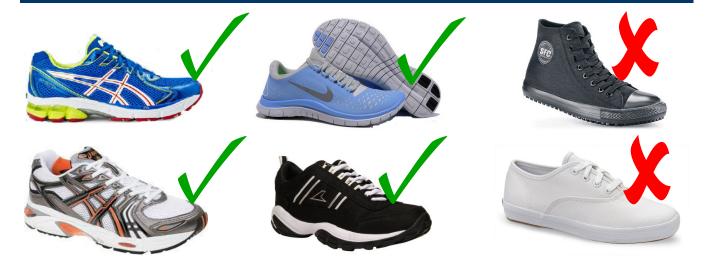

Flexischool orders. SMS sent when ready for collection
- Pre-paid online. No cash required

Simply register on the website below to take advantage of this great service.

#### Registration is easy and free!

#### Go to www.flexischools.com.au

- 1. Click Register Now! and enter your email
- 2. You are emailed a link to the online form. Choose your own username and password and enter your contact details.
- For each child, click 'Add a student' and follow the prompts to place an order

You will be required to top-up your pre-paid account. VISA or Mastercard preferred.

If you need help, please contact www.flexischools.com.au or call us on 1300 361 769



# Footwear Guide

# PREP TO YEAR 2 SPORTS SHOES - VELCRO PERMITTED



# YEARS 3 TO 12 BLACK LACE-UP SHOES



# YEARS 3 TO 12 SPORT SHOES







# Immanuel Lutheran College

Walk as Children of the Light

The School Rewards Program is a great fundraising opportunity, with \$5 from every pair of shoes purchased being donated back to Immanuel Lutheran College.

This applies to the whole family across our fantastic range of school, sports, work and casual shoes.

Ask one of our friendly staff in store for more details!

\*Visit www.theathletesfoot.com.au/school-rewards for more details

Maroochydore 07 5479 3600



**Caloundra** 07 5438 1102

\$5 DONATED
BACK TO YOUR SCHOOL



126-142 Wises Road, Buderim Q 4556 PO Box 5025 Maroochydore BC Q 4558 | www.immanuel.qld.edu.au © 07 5477 3465 ♥ 07 5477 3477 ⊠ <u>ilc@immanuel.qld.edu.au</u>