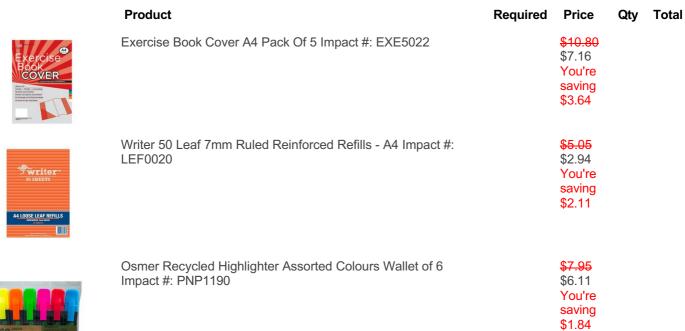

---------------------------------------------------|-----------------------------|
| Parent note: This is item is only required to be purchased if it | You're saving               |
| has not been purchased in previous years or requires replacing   | \$3.17                      |

### **Media Studies**



| Product                                                     | Required | Price                        | Qty | Total |
|-------------------------------------------------------------|----------|------------------------------|-----|-------|
| Micro Sd Card 16Gb Class 10 With Adapter Impact #: COM07573 |          | \$12.31<br>\$12.09<br>You're |     |       |
|                                                             |          | saving<br>\$0.22             |     |       |

#### Music





# Science: Forensic Applications



#### Science: Materials

|