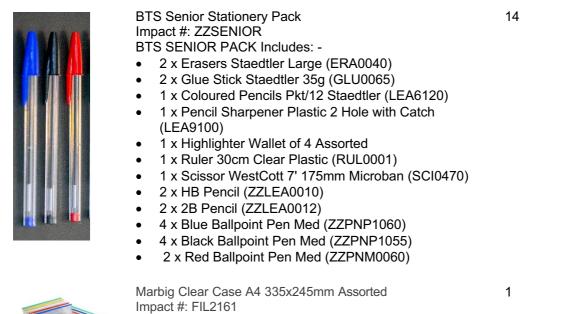

Required

**Price** 

\$26.25

\$26.25

You're

saving

\$0.00

**Total** 

Qtv

#### **Contact Details:**

Phone: 1300 658 763 (Mon-Fri 8:30am-5pm)

**Product** 

Email: bts@ios.net.au

# Year 12 - [IMLU6654] IMMANUEL LUTHERAN COLLEGE- BTS (2025 delivery) - You're saving \$0.00

Required Items - Please purchase if you do not have from last year - core pack only \$0.00

#### General





## **Biology**



## **Business**



# Chemistry



#### **Dance**

| Product                                                        | Required | Price                                           | Qty | Total |
|----------------------------------------------------------------|----------|-------------------------------------------------|-----|-------|
| Jasart Spiral A4 Diary Visual Arts 120 Pages Impact #: PAD2120 | 1        | \$14.70<br>\$5.09<br>You're<br>saving<br>\$9.61 |     |       |

Students must provide their own black or navy leggings, no leotards required

## Design

|                    | Product                                                                          | Required | Price                                            | Qty | Total |
|--------------------|--------