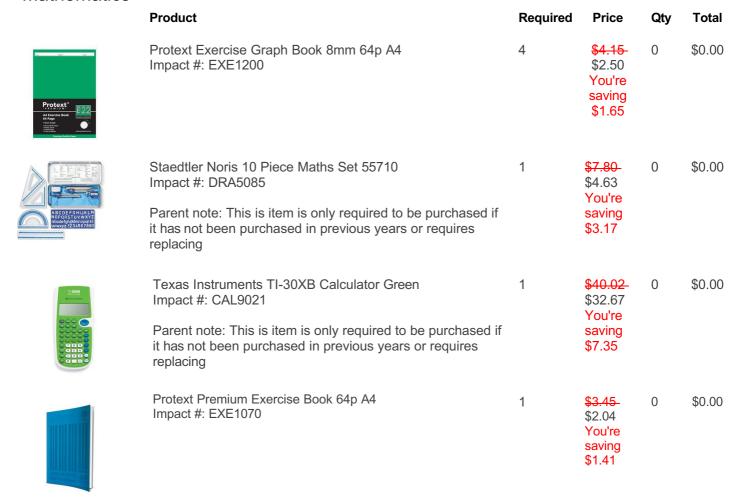

| Protext Premium Exercise Book A4 8mm 96p Impact #: EXE1080     | 1        | \$3.99<br>\$2.29<br>You're<br>saving<br>\$1.70 | 0   | \$0.00 |

### **Mathematics**



### Science

|          | Product                                                       | Required | Price                                          | Qty | Total  |
|----------|---------------------------------------------------------------|----------|------------------------------------------------|-----|--------|
|          | Document Wallet Slimpick Assorted Colours Impact #: ZZDOC0000 | 1        | \$1.67<br>\$0.78<br>You're<br>saving<br>\$0.89 | 0   | \$0.00 |
| Protext* | Protext Exercise Book 64p A4 Pp Impact #: EXE0998             | 1        | \$3.06<br>\$1.77<br>You're<br>saving<br>\$1.29 | 0   | \$0.00 |

### Visual Arts

| Product                                                        | Required | Price                                           | Qty | Total |
|----------------